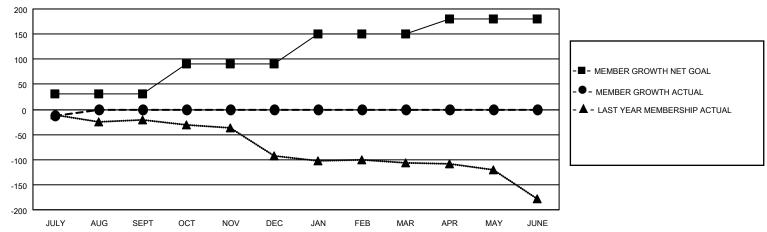

## GOALS AND ACTUAL MEMBERS CUMULATIVE

| DROPPED CLUBS: 1          |    | 9 CLUBS OF 95 ADDED 1 OR MORE | GENDER DISTRIBUTION             |                |      |
|---------------------------|----|-------------------------------|---------------------------------|----------------|------|
|                           |    | NEW MEMBERS                   | MALE                            | 1,681 (64.95%) |      |
|                           |    |                               | FEMALE                          | 907 (35.05%)   |      |
| DROPPED MEMBERS           |    |                               |                                 | ,              |      |
| DECEASED                  | 0  | CLICK HERE FOR CUMULATIVE     | TOTAL FAMILY UNIT MEMBERS       |                | 493  |
| CLUB CANCELLED 0 OTHER 25 |    | MEMBERSHIP DATA               |                                 |                | 0.40 |
|                           |    |                               | FAMILY MEMBERS PAYING HALF DUES |                | 248  |
| TOTAL                     | 25 |                               | DOES                            |                |      |